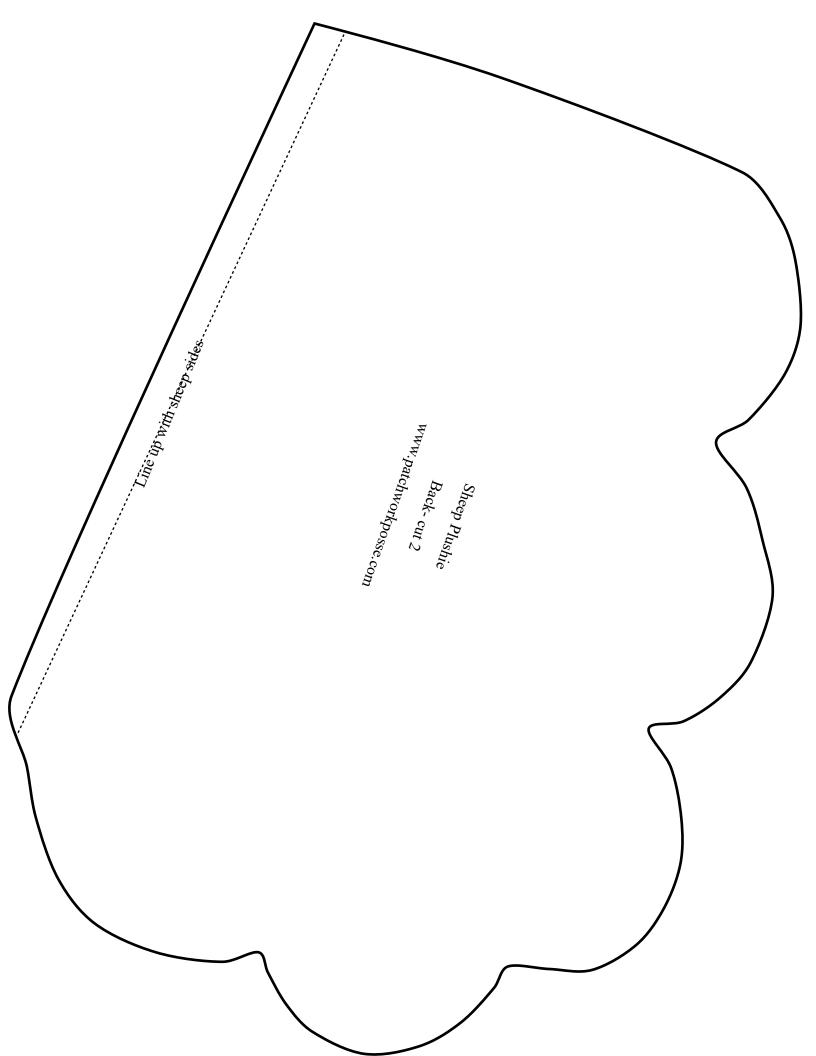

## **Instructions:**

- 1) Cut out template on another piece of paper
- 2) Pin on wrong side of fabric
- 3) Cut out repeat with other pieces

4) Overlap the fuzzy side piece with the legs and sew togetherrepeat with second pieces

8) Lay right sides together one whole sheep to the other and pin well around the outside edge

9) Sew all the way around the sheep leaving an opening in between the legs for turning

10) Snip well the hills and valleys