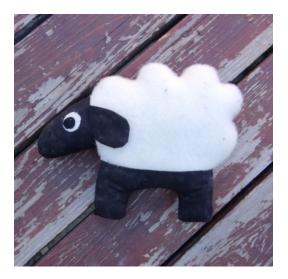

## SHEEP PLUSHIE

Materials List:

Polyfil stuffing

White and black felt- eyes

1/8 yard or fat quarter - Black fabric

25" X 25" - fuzzy felt, white

11) Turn right sides out and stuff firmly

12) Pin the eyes in place and hand stitch with either a whip stitch or button hole stitch

13) Close the opening with a ladder stitch