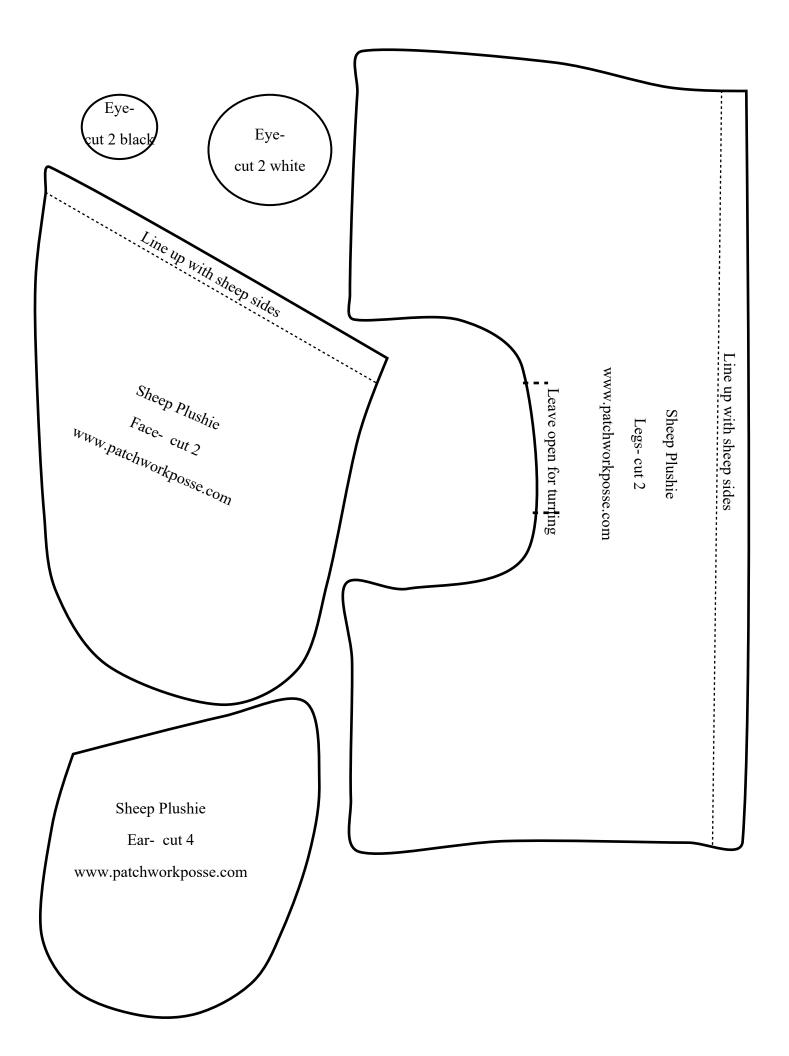

## **Instructions:**

- 1) Cut out template on another piece of paper
- 2) Pin on wrong side of fabric
- 3) Cut out repeat with other pieces

4) Overlap the fuzzy side piece with the legs and sew togetherrepeat with second pieces

5) Lay right sides together two ear pieces, sew together leaving the bottom open

6) Turn the ears right sides out and repeat with second ear

7) Overlap the fuzzy side piece with the face piece – pin the ear in between before sewing– and sew together- repeat with second pieces

8) Lay right sides together one whole sheep to the other and pin well around the outside edge

9) Sew all the way around the sheep leaving an opening in between the legs for turning

10) Snip well the hills and valleys